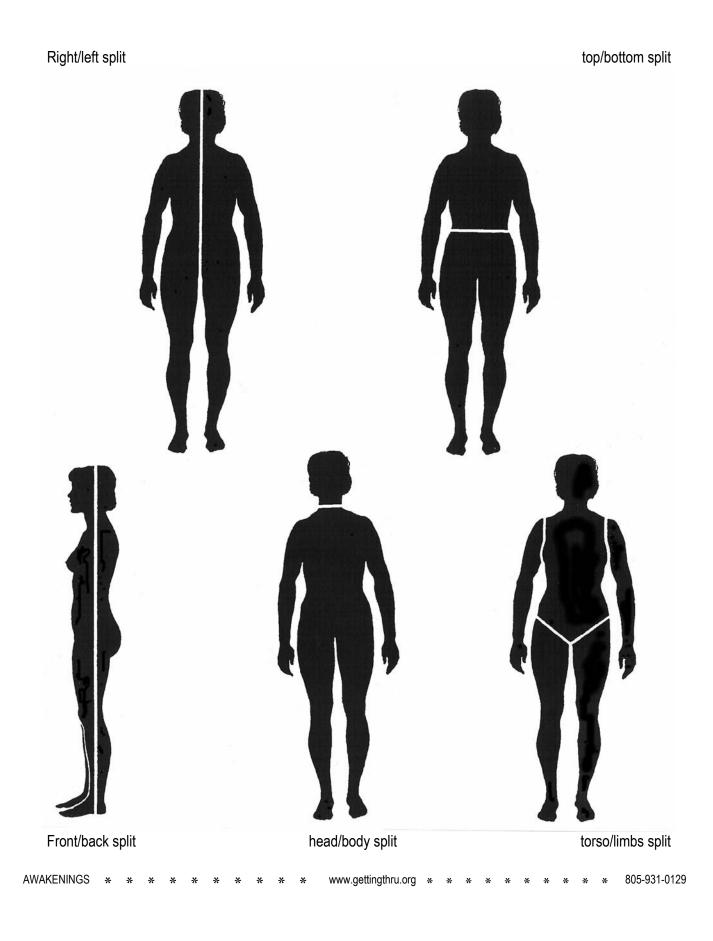

## The Polarity Splits

## **Polarities Checklist**

| Say "Focus on                                                     | " filling in the blank with an item from the checklist. |
|-------------------------------------------------------------------|---------------------------------------------------------|
|                                                                   |                                                         |
| STATEMENT                                                         | STRONG WEAK                                             |
| THE RIGHT AND LEFT HALVES OF THE BODY: The Masculine and Feminine |                                                         |
| "Focus on your active, masculine side."                           |                                                         |
| "Focus on your feminine, receptive side."                         |                                                         |
|                                                                   |                                                         |
| THE TOP AND BOTTOM HALVES OF TH                                   | E BODY: The Spiritual and the Earthly                   |
| "Focus on the ethereal, spiritual part of you                     | r nature."                                              |
| "Focus on the earthly, physical part of your                      | nature."                                                |
|                                                                   |                                                         |
| THE TORSO AND THE LIMBS: The Inne                                 | <sup>r</sup> and the Outer                              |
| "Focus on your private, inner nature."                            |                                                         |
| "Focus on your public, outer nature."                             |                                                         |
| THE FRONT AND THE BACK: The Past                                  | and the Euture                                          |
|                                                                   |                                                         |
| "Focus on your past self."                                        |                                                         |
| "Focus on your future self."                                      |                                                         |
| THE HEAD AND THE REST OF THE BOD                                  | Y: The Mind and the Body                                |
| "Focus on the rational, thinking part of your                     | nature."                                                |
| "Focus on the physical part of your nature."                      |                                                         |
|                                                                   |                                                         |